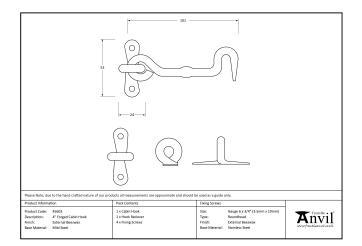

## External Forged Cabin Hook - 4" - Beeswax

Variant code: 45603

Our range of cabin hooks are ideal for safely holding open doors and window. Most commonly used on external patio or french doors, they can also be used to secure shutters in place or keep cupboard doors closed.

Our cabin hook is hand forged from mild steel using the traditional manufacturing method of an anvil and fire. A perfect design choice for internal or external doors with matching products available.

- Available in eight different sizes.
- Supplied with matching SS wood screws.

| Property            | Value            |
|---------------------|------------------|
| Finish              | External Beeswax |
| Range               | Forged           |
| Overall Length (mm) | 106              |