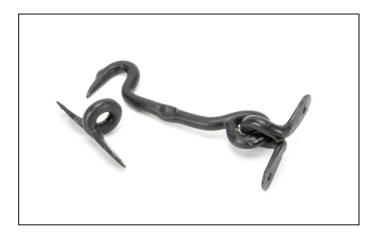

## External Forged Cabin Hook - 4" - Beeswax

Variant code: 45603

Our range of cabin hooks are ideal for safely holding open doors and window. Most commonly used on external patio or french doors, they can also be used to secure shutters in place or keep cupboard doors closed.

Our cabin hook is hand forged from mild steel using the traditional manufacturing method of an anvil and fire. A perfect design choice for internal or external doors with matching products available.

- Available in eight different sizes.
- Supplied with matching SS wood screws.

Our external beeswax is unique to From the Anvil and is manufactured from an anti-corrosive beeswax. It has a matt richness and like our standard beeswax, the depth of colour ranges from blue to deep red ochre. An extremely natural finish and a far softer alternative to a black powder coated finish.