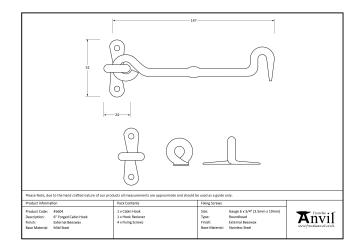

| Property            | Value            |
|---------------------|------------------|
| Finish              | External Beeswax |
| Range               | Forged           |
| Overall Length (mm) | 147              |