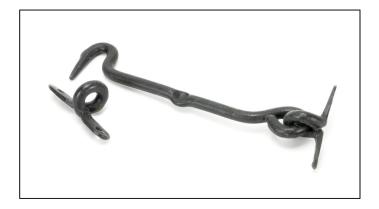

## External Forged Cabin Hook - 6" - Beeswax

Variant code: 45604

Our range of cabin hooks are ideal for safely holding open doors and window. Most commonly used on external patio or french doors, they can also be used to secure shutters in place or keep cupboard doors closed.

Our cabin hook is hand forged from mild steel using the traditional manufacturing method of an anvil and fire. A perfect design choice for internal or external doors with matching products available.

- Available in eight different sizes.
- Supplied with matching SS wood screws.

Our external beeswax is unique to From the Anvil and is manufactured from an anti-corrosive beeswax. It has a matt richness and like our standard beeswax, the depth of colour ranges from blue to deep red ochre. An extremely natural finish and a far softer alternative to a black powder coated finish.