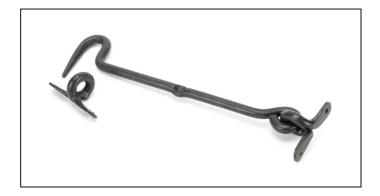

## External Forged Cabin Hook - 8" - Beeswax

Variant code: 45605

Our range of cabin hooks are ideal for safely holding open doors and window. Most commonly used on external patio or french doors, they can also be used to secure shutters in place or keep cupboard doors closed.

Our cabin hook is hand forged from mild steel using the traditional manufacturing method of an anvil and fire. A perfect design choice for internal or external doors with matching products available.

- Available in eight different sizes.
- Supplied with matching SS wood screws.

Our external beeswax is unique to From the Anvil and is manufactured from an anti-corrosive beeswax. It has a matt richness and like our standard beeswax, the depth of colour ranges from blue to deep red ochre. An extremely natural finish and a far softer alternative to a black powder coated finish.