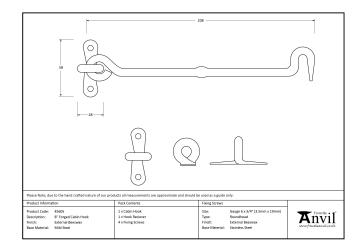

## External Forged Cabin Hook - 8" - Beeswax

Variant code: 45605

Our range of cabin hooks are ideal for safely holding open doors and window. Most commonly used on external patio or french doors, they can also be used to secure shutters in place or keep cupboard doors closed.

Our cabin hook is hand forged from mild steel using the traditional manufacturing method of an anvil and fire. A perfect design choice for internal or external doors with matching products available.

- Available in eight different sizes.
- Supplied with matching SS wood screws.

| Property            | Value            |
|---------------------|------------------|
| Finish              | External Beeswax |
| Range               | Forged           |
| Overall Length (mm) | 208              |