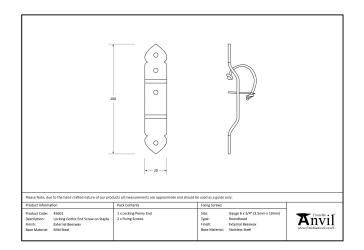

| Property            | Value            |
|---------------------|------------------|
| Finish              | External Beeswax |
| Width (mm)          | 18               |
| Range               | Screw on Staple  |
| Overall Length (mm) | 100              |