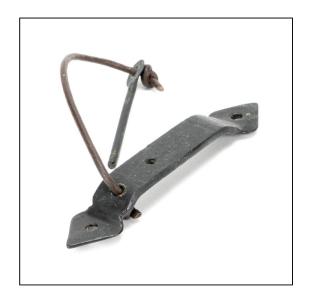

## External Locking Gothic Screw on Staple - Beeswax

Variant code: 45601

Can be used as a replacement for a missing part from an existing thumblatch set.

Ideal to be used instead of the 'drive-in' spike/staple pin if you are fitting to a thinner door or if you don't like the style of the existing pin, Includes a leather strap & pin for locking privacy.

- Sold in singles.
- Supplied with matching SS wood screws.

Our external beeswax is unique to From the Anvil and is manufactured from an anti-corrosive beeswax. It has a matt richness and like our standard beeswax, the depth of colour ranges from blue to deep red ochre. An extremely natural finish and a far softer alternative to a black powder coated finish.