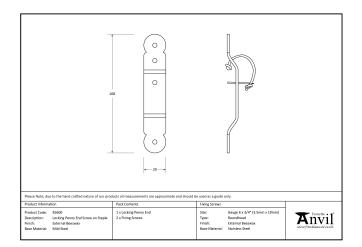

| Property            | Value            |
|---------------------|------------------|
| Finish              | External Beeswax |
| Width (mm)          | 20               |
| Range               | Screw on Staple  |
| Overall Length (mm) | 108              |