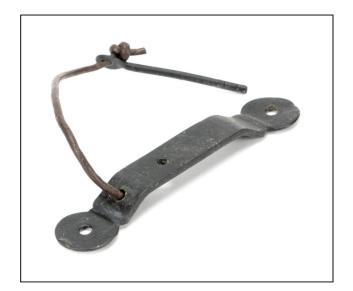

## External Locking Penny End Screw on Staple - Beeswax

Variant code: 45600

Can be used as a replacement for a missing part from an existing thumblatch set.

Ideal to be used instead of the 'drive-in' spike/staple pin if you are fitting to a thinner door or if you don't like the style of the existing pin, Includes a leather strap & pin for locking privacy.

- Sold in singles.
- Supplied with matching SS wood screws.

Our external beeswax is unique to From the Anvil and is manufactured from an anti-corrosive beeswax. It has a matt richness and like our standard beeswax, the depth of colour ranges from blue to deep red ochre. An extremely natural finish and a far softer alternative to a black powder coated finish.