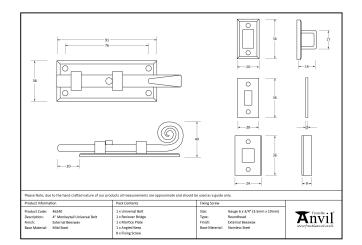

## External Monkeytail Universal Bolt - 4" - Beeswax

Variant code: 46240

We have an extensive range of door, window, french and flush bolts, ranging from 4" to 12".

A multi purpose bolt which can be used on windows or doors and in other applications due to a variety of keeps supplied with the product.

Designed to match the monkeytail door & window furniture in the range.

- Can be used horizontally & vertically due to the strong spring mechanism incorporated into the bolts.
- Supplied with matching SS wood screws.

| Property | Value            |  |
|----------|------------------|--|
| Finish   | External Beeswax |  |
| Range    | Monkeytail       |  |