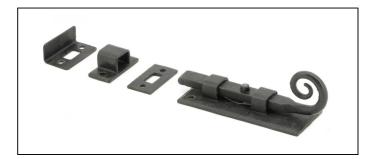

## External Monkeytail Universal Bolt - 4" - Beeswax

Variant code: 46240

We have an extensive range of door, window, french and flush bolts, ranging from 4" to 12".

A multi purpose bolt which can be used on windows or doors and in other applications due to a variety of keeps supplied with the product.

Designed to match the monkeytail door & window furniture in the range.

- Can be used horizontally & vertically due to the strong spring mechanism incorporated into the bolts.
- Supplied with matching SS wood screws.

Our external beeswax is unique to From the Anvil and is manufactured from an anti-corrosive beeswax. It has a matt richness and like our standard beeswax, the depth of colour ranges from blue to deep red ochre. An extremely natural finish and a far softer alternative to a black powder coated finish.