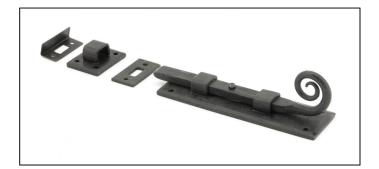

## External Monkeytail Universal Bolt - 6" - Beeswax

Variant code: 46241

We have an extensive range of door, window, french and flush bolts, ranging from 4" to 12".

A multi purpose bolt which can be used on windows or doors and in other applications due to a variety of keeps supplied with the product.

Designed to match the monkeytail door & window furniture in the range.

- Can be used horizontally & vertically due to the strong spring mechanism incorporated into the bolts.
- Supplied with matching SS wood screws.