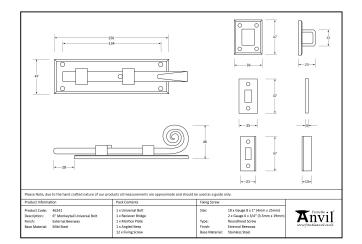

## External Monkeytail Universal Bolt - 6" - Beeswax

Variant code: 46241

We have an extensive range of door, window, french and flush bolts, ranging from 4" to 12".

A multi purpose bolt which can be used on windows or doors and in other applications due to a variety of keeps supplied with the product.

Designed to match the monkeytail door & window furniture in the range.

- Can be used horizontally & vertically due to the strong spring mechanism incorporated into the bolts.
- Supplied with matching SS wood screws.

| Property | Value            |  |
|----------|------------------|--|
| Finish   | External Beeswax |  |
| Range    | Monkeytail       |  |