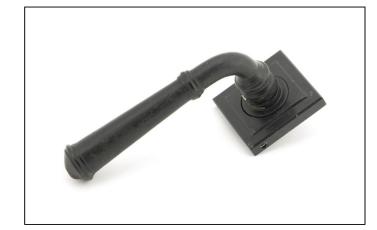

## External Regency Lever on Square Rose Set - Unsprung -Beeswax

## Variant code: 49976

Our regency lever collection is a popular choice for many properties and features a simple round backplate, which complements the smooth rounded lever.

Designed to match the regency window furniture in the range.

This concealed lever handle features a square rose which adds a contemporary edge to a traditional looking product. The handle is unsprung and is available on a 2 week lead time.

- Lever handle for internal and external doors where locking is either required or not required.
- Set includes 2 concealed lever on rose handles.
- Can be used with a multitude of standard locks, euro locks, multipoint locks, latches, escutcheons & thumbturns for various uses within the home.
- Supplied with matching SS bolt through fixings & SS wood screws.

Our external beeswax is unique to From the Anvil and is manufactured from an anti-corrosive beeswax. It has a matt richness and like our standard beeswax, the depth of colour ranges from blue to deep red ochre. An extremely natural finish and a far softer alternative to a black powder coated finish.