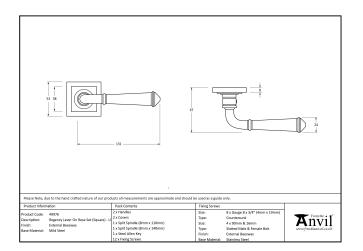

This concealed lever handle features a square rose which adds a contemporary edge to a traditional looking product. The handle is unsprung and is available on a 2 week lead time.

- Lever handle for internal and external doors where locking is either required or not required.
- Set includes 2 concealed lever on rose handles.
- Can be used with a multitude of standard locks, euro locks, multipoint locks, latches, escutcheons & thumbturns for various uses within the home.
- Supplied with matching SS bolt through fixings & SS wood screws.

| Property           | Value            |
|--------------------|------------------|
| Finish             | External Beeswax |
| Width (mm)         | 53               |
| Range              | Regency          |
| Handle Length (mm) | 131              |