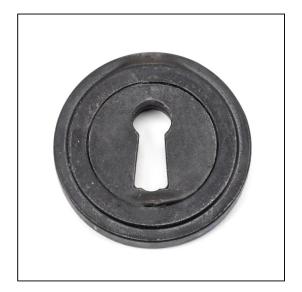

## External Round Art Deco Escutcheon - Beeswax

Variant code: 45700

Our vast range of escutcheons are designed as a finishing touch for all locking doors and are used to decorate key holes.

This concealed escutcheon features an art deco cover which matches a number of other products and adds a contemporary edge to a traditional looking product.

Our external beeswax is unique to From the Anvil and is manufactured from an anti-corrosive beeswax. It has a matt richness and like our standard beeswax, the depth of colour ranges from blue to deep red ochre. An extremely natural finish and a far softer alternative to a black powder coated finish.