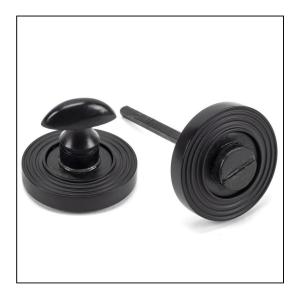

## External Round Beehive Thumbturn Set - Beeswax

Variant code: 45749

Our thumbturns offer an added feature to any door where privacy is required, a perfect solution for bathroom doors.

This concealed thumbturn features a beehive cover which matches a number of other products and adds a contemporary edge to a traditional looking product.

Our external beeswax is unique to From the Anvil and is manufactured from an anti-corrosive beeswax. It has a matt richness and like our standard beeswax, the depth of colour ranges from blue to deep red ochre. An extremely natural finish and a far softer alternative to a black powder coated finish.