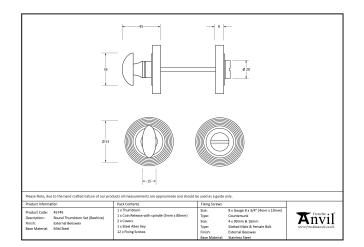

- Each of our thumbturns have been designed to complement our range of mortice knob sets and lever on rose handles.
- Maximum door thickness: 67mm, Works with bathroom mortice lock or standalone with a tubular deadbolt.
- Supplied with matching SS bolt through fixings & SS wood screws.

| Property   | Value            |
|------------|------------------|
| Depth (mm) | 8                |
| Finish     | External Beeswax |
| Width (mm) | 53               |
| Range      | Beehive          |