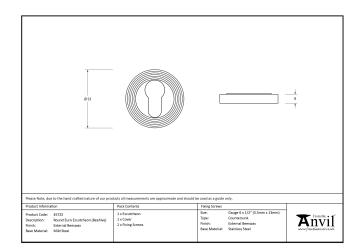

Our escutcheons complement all of our mortice knob and lever on rose designs.

- This escutcheon is used with a euro profile lock in conjunction with a euro cylinder.
- Supplied with matching SS wood screws.

| Property   | Value            |
|------------|------------------|
| Depth (mm) | 8                |
| Finish     | External Beeswax |
| Width (mm) | 53               |
| Range      | Beehive          |