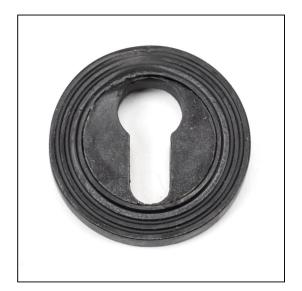

## External Round Euro Beehive Escutcheon - Beeswax

Variant code: 45725

Our vast range of escutcheons are designed as a finishing touch for all locking doors and are used to decorate key holes.

This concealed escutcheon features a beehive cover which matches a number of other products and adds a contemporary edge to a traditional looking product.

Our external beeswax is unique to From the Anvil and is manufactured from an anti-corrosive beeswax. It has a matt richness and like our standard beeswax, the depth of colour ranges from blue to deep red ochre. An extremely natural finish and a far softer alternative to a black powder coated finish.