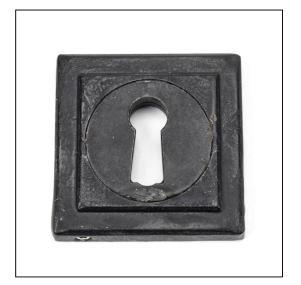

## External Round Square Escutcheon - Beeswax

Variant code: 45702

Our vast range of escutcheons are designed as a finishing touch for all locking doors and are used to decorate key holes.

This concealed escutcheon features a square cover which matches a number of other products and adds a contemporary edge to a traditional looking product.

Our external beeswax is unique to From the Anvil and is manufactured from an anti-corrosive beeswax. It has a matt richness and like our standard beeswax, the depth of colour ranges from blue to deep red ochre. An extremely natural finish and a far softer alternative to a black powder coated finish.