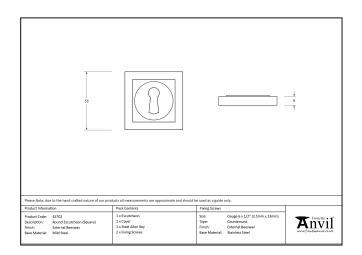

## External Round Square Escutcheon - Beeswax

Variant code: 45702

Our vast range of escutcheons are designed as a finishing touch for all locking doors and are used to decorate key holes.

This concealed escutcheon features a square cover which matches a number of other products and adds a contemporary edge to a traditional looking product.

Our escutcheons complement all of our mortice knob and lever on rose designs.

- This escutcheon uses a standard key hole so can be used with a multitude of locks.
- Supplied with matching SS wood screws.

| Property | Value            |
|----------|------------------|
| Finish   | External Beeswax |
| Range    | Concealed        |