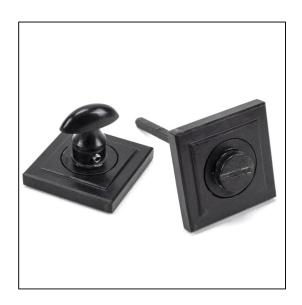

## External Round Square Thumbturn Set - Beeswax

## Variant code: 45750

Our thumbturns offer an added feature to any door where privacy is required, a perfect solution for bathroom doors.

This concealed thumbturn features a square cover which matches a number of other products and adds a contemporary edge to a traditional looking product.

- Each of our thumbturns have been designed to complement our range of mortice knob sets and lever on rose handles.
- Maximum door thickness: 67mm, Works with bathroom mortice lock or standalone with a tubular deadbolt.
- Supplied with matching SS bolt through fixings & SS wood screws.