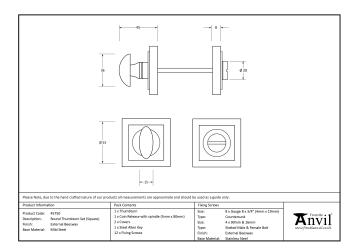

- Each of our thumbturns have been designed to complement our range of mortice knob sets and lever on rose handles.
- Maximum door thickness: 67mm, Works with bathroom mortice lock or standalone with a tubular deadbolt.
- Supplied with matching SS bolt through fixings & SS wood screws.

| Property   | Value            |
|------------|------------------|
| Depth (mm) | 8                |
| Finish     | External Beeswax |
| Width (mm) | 53               |
| Range      | Concealed        |