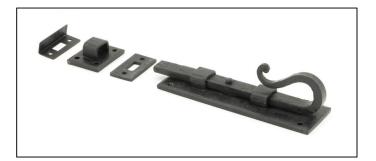

## External Shepherd's Crook Universal Bolt - 6" - Beeswax

Variant code: 49549

We have an extensive range of door, window, french and flush bolts, ranging from 4" to 12".

A multi purpose bolt which can be used on windows or doors and in other applications due to a variety of keeps supplied with the product.

Designed to match the shepherd's crook window furniture in the range.

Can be used horizontally & vertically due to the strong spring mechanism incorporated into the bolts.

Supplied with matching SS wood screws.

Our external beeswax is unique to From the Anvil and is manufactured from an anti-corrosive beeswax. It has a matt richness and like our standard beeswax, the depth of colour ranges from blue to deep red ochre. An extremely natural finish and a far softer alternative to a black powder coated finish.