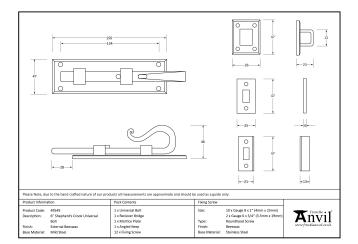

| Property | Value            |
|----------|------------------|
| Finish   | External Beeswax |
| Range    | Shepherd's Crook |