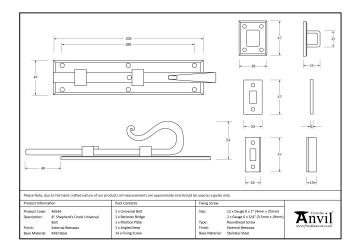

## External Shepherd's Crook Universal Bolt - 8" - Beeswax

Variant code: 46544

We have an extensive range of door, window, french and flush bolts, ranging from 4" to 12".

A multi purpose bolt which can be used on windows or doors and in other applications due to a variety of keeps supplied with the product.

Designed to match the shepherd's crook window furniture in the range.

Can be used horizontally & vertically due to the strong spring mechanism incorporated into the bolts.

Supplied with matching SS wood screws.