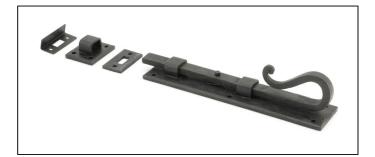

## External Shepherd's Crook Universal Bolt - 8" - Beeswax

Variant code: 46544

We have an extensive range of door, window, french and flush bolts, ranging from 4" to 12".

A multi purpose bolt which can be used on windows or doors and in other applications due to a variety of keeps supplied with the product.

Designed to match the shepherd's crook window furniture in the range.

Can be used horizontally & vertically due to the strong spring mechanism incorporated into the bolts.

Supplied with matching SS wood screws.