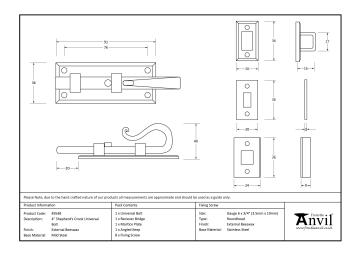

## Variant code: 49548

We have an extensive range of door, window, french and flush bolts, ranging from 4" to 12".

A multi purpose bolt which can be used on windows or doors and in other applications due to a variety of keeps supplied with the product.

Designed to match the shepherd's crook window furniture in the range.

Can be used horizontally & vertically due to the strong spring mechanism incorporated into the bolts.

Supplied with matching SS wood screws.

| Property | Value            |
|----------|------------------|
| Finish   | External Beeswax |
| Range    | Shepherd's Crook |