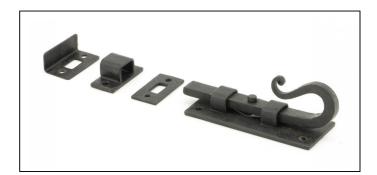

## External Shepherd's Crook Universal Bolt - 4" - Beeswax

## Variant code: 49548

We have an extensive range of door, window, french and flush bolts, ranging from 4" to 12".

A multi purpose bolt which can be used on windows or doors and in other applications due to a variety of keeps supplied with the product.

Designed to match the shepherd's crook window furniture in the range.

Can be used horizontally & vertically due to the strong spring mechanism incorporated into the bolts.

Supplied with matching SS wood screws.