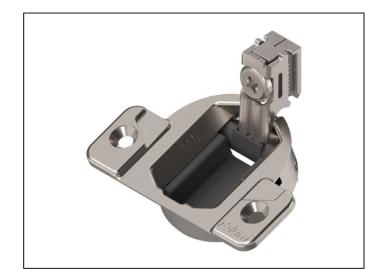

## Compact Hinge, Face Frame 110° – Sprung – Nickel Plated

## Variant code: 33.3600

## Features:

- 110° opening angle, with self close mechanism
- 13mm boss depth
- Min 2.5mm drilling distance, Max 3mm
- 35mm minimum door overlay infinite maximum
- Screw on nickel plated Zinc boss
- side adjustment: +0,6/-2,4
- Height adjustment +/- 3.2mm through mounting plate
- Total 4.7mm gap between door & frame