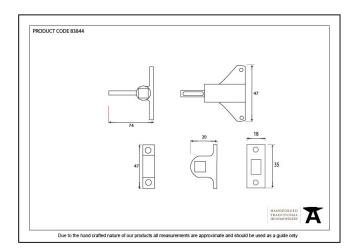

| Property            | Value |
|---------------------|-------|
| Finish              | Black |
| Width (mm)          | 47    |
| Overall Length (mm) | 74    |