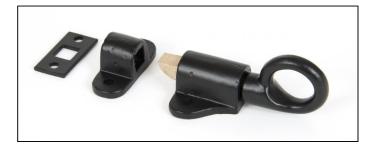

## Fanlight Catch with two Keeps - Black

Variant code: 83844

A traditional fanlight catch generally used on bottom hung casement windows.

The loop allows high windows to be opened with a hook on the end of a long pole.

Supplied with two keeps to allow for flush or recessed fitting.

Suitable for inward-opening windows only.

Supplied with matching SS wood screws.

Our black finish is a popular choice in traditional settings, it has a subtle sheen and offers a bold contrast on both stained and painted timber alike. It is baked in a high-temperature oven giving it durable corrosion resistant properties.