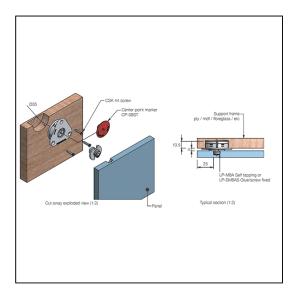

### Fastmount Low Profile Auto Fit Clip - Female

The Fastmount Low Profile Auto Fit Clip – Female is a high-performance fastener designed for quick and secure panel attachment. This innovative clip features an auto-fit design that adapts to various panel thicknesses, ensuring a strong and reliable connection every time.

#### **Key Features:**

**Low Profile:** Minimises protrusion for a sleek and streamlined appearance.

**Auto-Fit Design:** Adapts to varying panel thicknesses for easy installation.

**Secure & Reliable:** Provides a strong and vibration-resistant connection.

**Durable Construction:** Made from high-quality materials for long-lasting performance.

**Versatile Applications:** Ideal for a wide range of applications, including marine, automotive, industrial, and more.