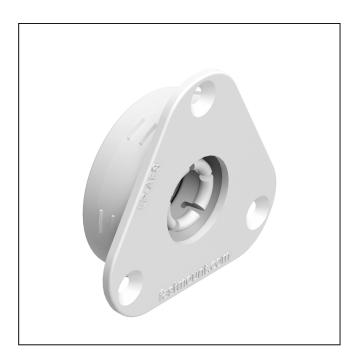

## Fastmount Low Profile Auto Fit Clip - Female

Variant code: LP-AF8A

### Fastmount Low Profile Auto Fit Clip - Female

The Fastmount Low Profile Auto Fit Clip – Female is a high-performance fastener designed for quick and secure panel attachment. This innovative clip features an auto-fit design that adapts to various panel thicknesses, ensuring a strong and reliable connection every time.

#### **Key Features:**

**Low Profile:** Minimises protrusion for a sleek and streamlined appearance.

**Auto-Fit Design:** Adapts to varying panel thicknesses for easy installation.

**Secure & Reliable:** Provides a strong and vibration-resistant connection.