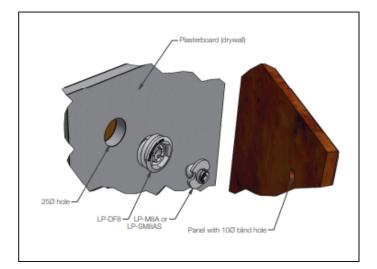

## Fastmount Low Profile Self Tapping Clip - Male

Variant code: LP-M8A

Fastmount Low Profile Self Tapping Clip - Male

**Effortless Panel Fastening:** 

Experience the speed and efficiency of the Fastmount Low Profile Self Tapping Clip - Male.

Designed for quick and secure panel attachment, this innovative clip offers:

**Low Profile Design:** Minimises protrusion for a sleek and streamlined finish.

**Self-Tapping Functionality:** Easily penetrates most materials, simplifying installation.

**Durable Construction:** Built to withstand demanding environments and repeated use.

**Versatile Applications:** Ideal for a wide range of industries, including marine, automotive, and industrial.

## **Key Features:**

Fast and Secure: Quick and easy installation with no tools required.

**Strong and Reliable:** Provides a secure and long-lasting connection.

**Corrosion Resistant:** Engineered to withstand harsh environments.

**Space-Saving:** Low profile design maximises available space.