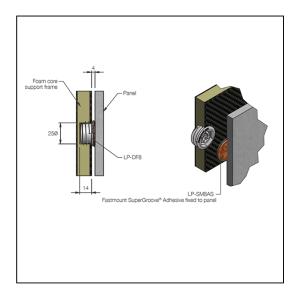

# Fastmount Low Profile Self Tapping Clip - Coarse Thread - Female

Variant code: LP-DF8

Fastmount Low Profile Self Tapping Clip - Coarse Thread - Female

**Enhance Your Designs with Fastmount Low Profile Self Tapping Clips** 

This Fastmount Low Profile Self Tapping Clip with Coarse Thread and Female engagement offers a discreet and secure fastening solution for a wide range of applications.

### **Key Features:**

**Low Profile Design:** Minimises protrusion for a sleek and streamlined aesthetic.

**Self Tapping:** Easy and quick installation with no need for pre-drilled holes.

**Coarse Thread:** Provides strong holding power in a variety of materials.

**Female Engagement:** Accepts compatible male studs for a secure connection.