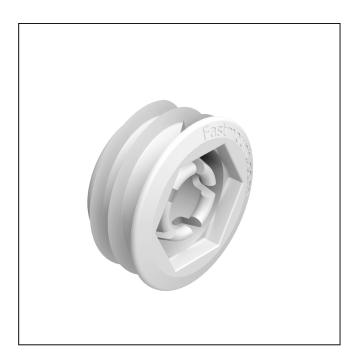

# Fastmount Low Profile Self Tapping Clip - Coarse Thread - Female

Variant code: LP-DF8

Fastmount Low Profile Self Tapping Clip - Coarse Thread - Female

**Enhance Your Designs with Fastmount Low Profile Self Tapping Clips** 

This Fastmount Low Profile Self Tapping Clip with Coarse Thread and Female engagement offers a discreet and secure fastening solution for a wide range of applications.

### **Key Features:**

**Low Profile Design:** Minimises protrusion for a sleek and streamlined aesthetic.

**Self Tapping:** Easy and quick installation with no need for pre-drilled holes.

**Coarse Thread:** Provides strong holding power in a variety of materials.

**Female Engagement:** Accepts compatible male studs for a secure connection.