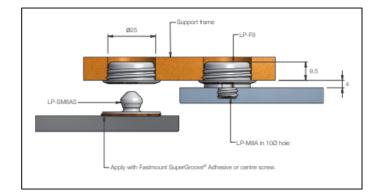

## Fastmount Low Profile Surface Mount Adhesive Fix Clip – Male

Variant code: LP-SM8AS

Fastmount Low Profile Surface Mount Adhesive Fix Clip – Male

This low profile surface mount adhesive fix clip (male) from Fastmount offers a secure and discreet solution for mounting signs, panels, and other fixtures.