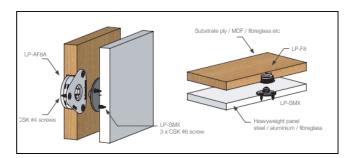

## Fastmount Low Profile Surface Mount Male Heavy Duty - 15kg

Variant code: LP-SMX

Introducing the Fastmount Low Profile Surface Mount Male Heavy Duty - 15kg:

This robust and versatile mounting solution is designed to securely attach heavy-duty equipment with ease. Ideal for a wide range of applications, including:

**Easy Installation:** Quick and simple to install with minimal tools required.

**Durable Construction:** Made from high-quality materials for long-lasting performance in harsh conditions.

**Versatile Applications:** Suitable for a wide range of mounting needs across various industries.