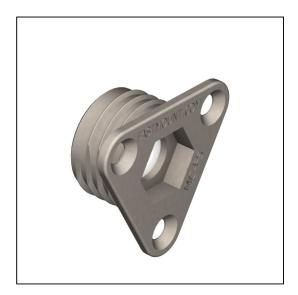

## Fastmount Metal Clip - 5kg - Female

Variant code: MC-F5

The Fastmount metal clip is designed for demanding applications that require fire protection and heavy load bearing. This versatile metal clip can be used in conjunction with our Standard range clips.