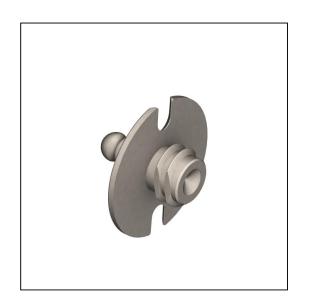

## Fastmount Metal Self Tapping Clip – Male

## Variant code: MC-M5

The Fastmount metal clip is designed for demanding applications that require fire protection and heavy load bearing. This versatile metal clip can be used in conjunction with our Standard range clips.

## BENEFITS

- Metal clip to withstand high temperatures
- Allows for tolerance and panel flex (self centering)
- Provides acoustic and vibration isolation
- 5kg pull out load
- Self tapping and screw fit mounting options