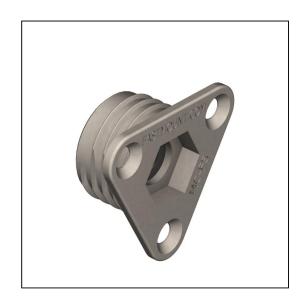

## Fastmount Metal Self Tapping Heavy Duty Clip – 10kg – Female

## Variant code: MC-F10

The Fastmount MC-F10 metal clip is designed for demanding applications that require fire protection and heavier load bearing. This versatile metal clip can be used in conjunction with our standard range clips.

## BENEFITS

- Metal clip to withstand high temperature
- Allows for tolerance and panel flex (self centering)
- Provides acoustic and vibration isolation
- 10kg pull out load
- Self tapping and screw fit mounting options