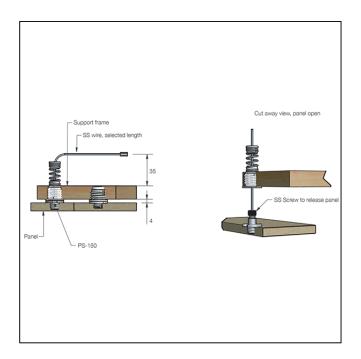

#### Variant code: PS-150

PanelSafe restraint systems provide added security and control. The panel is suspended below the ceiling for convenient servicing behind the panel or controlled removal of the panel by releasing the wire. For use with Fastmount clips and installation tools.

Standard 150mm drop, custom lengths available on request.