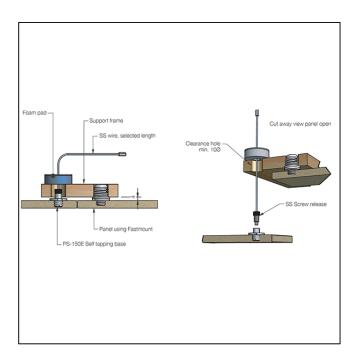

## Fastmount Panelsafe Easy Fit Self Tapping

Variant code: PS-150E

PanelSafe Easy Fit restraint systems provide added security and control. The panel is suspended below the ceiling for convenient servicing behind the panel or controlled removal of the panel by releasing the wire. For use with Fastmount system clips and installation tools.

## **BENEFITS**

- Provides extra security for heavy panels
- Easy one person removal of large panels
- Convenient servicing behind panel without full removal
- Prevents panels falling during fire exit
- Works with existing Fastmount clips
- Variable length to suit application
- Surface mount option available

## **APPLICATIONS**

- Heavy panels
- Large panels
- Inspection and service panels
- Panels above valuable furniture and artwork

The Fastmount® multi-award winning system has revolutionized the mounting of panels. Panels can easily be removed and refitted in any sequence time after time