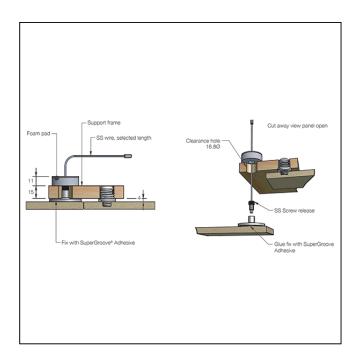

## Fastmount Panelsafe Easy Fit Surface Mount

Variant code: PS-S150E

PanelSafe Easy Fit restraint systems provide added security and control. The panel is suspended below the ceiling for convenient servicing behind the panel or controlled removal of the panel by releasing the wire. For use with Fastmount system clips and installation tools.

## **BENEFITS**

- Provides extra security for heavy panels
- Easy one person removal of large panels
- Convenient servicing behind panel without full removal
- Prevents panels falling during fire exit
  Works with existing Fastmount clips
- Variable length to suit application
- Self tapping option available