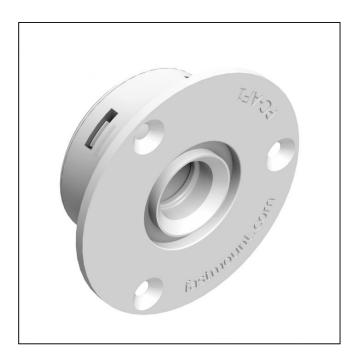

## Fastmount Standard Auto Fit Clip - Female

Variant code: PC-AF1

The Fastmount autofit PC-AF1 is ideal for applications that require lateral adjustment, such as curved panels. This versatile screw-fixed clip works with all Standard range male clip types.

## **BENEFITS**

- Lateral panel adjustment in all directions
- Installation requires no special tools
- Push fit into 35ø hole
- Several mounting options
- Works with Standard range Fastmount clips

## **APPLICATIONS**

- Complex shaped panels where lateral adjustment is required
- Ceiling, wall and exterior panels
- Mounting of curved panels
- Variety of substrates
- Moulded into hull

The Fastmount® multi-award winning system has revolutionized the mounting of panels. Panels can easily be removed and refitted in any sequence time after time.