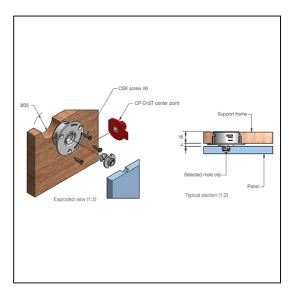

## Fastmount Standard Auto Fit Clip - Female

Variant code: PC-AF1

The Fastmount autofit PC-AF1 is ideal for applications that require lateral adjustment, such as curved panels. This versatile screw-fixed clip works with all Standard range male clip types.

## **BENEFITS**

- Lateral panel adjustment in all directions
- Installation requires no special tools
- Push fit into 35ø hole
- Several mounting options
- Works with Standard range Fastmount clips

## **APPLICATIONS**

- Complex shaped panels where lateral adjustment is required
- Ceiling, wall and exterior panels
- Mounting of curved panels
- Variety of substrates
- Moulded into hull

The Fastmount® multi-award winning system has revolutionized the mounting of panels. Panels can easily be removed and refitted in any sequence time after time.