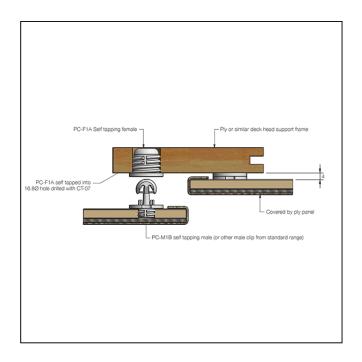

## Fastmount Standard Self Tapping Clip - Female

Variant code: PC-F1A

The self tapping PC-F1A female clip works with the all Standard range male clips. Designed for adhesive fix, heavy duty, high shear strength or variable gap requirements.