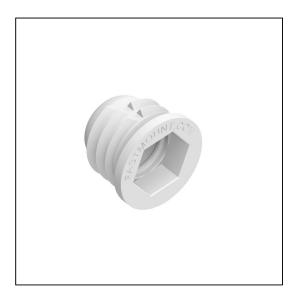

## Fastmount Standard Self Tapping Clip - Female

Variant code: PC-F1A

The self tapping PC-F1A female clip works with the all Standard range male clips. Designed for adhesive fix, heavy duty, high shear strength or variable gap requirements.