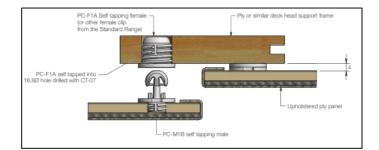

## Fastmount Standard Self Tapping Clip – Male

## Variant code: PC-M1B

The self-tapping male PC-MIB is a versatile clip that works with all female clips in the Standard Range, and is suitable for various panel mounting applications. With a 5kg pull out load, the PC-MIB is suitable for small and medium weight panels.