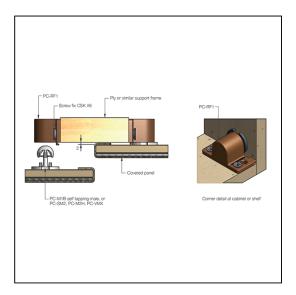

## Fastmount Side Mount - Female

Variant code: PC-RF1

Ideal for applications that require side mounting, such as refit, cabinet construction or securing floor panels. This versatile screw-fixed clip works with all male clips from the Standard range.

## **APPLICATIONS**

- Ceiling, wall and exterior panels
- Cabinet assembly and shelf support
- Refits and upgrades of existing installations
- Variety of substrates
- Floor panels
- Inspection hatches

The Fastmount® multi-award winning system has revolutionized the mounting of panels. Panels can easily be removed and refitted in any sequence time after time