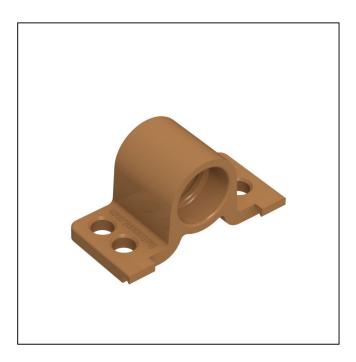

## Fastmount Side Mount - Female

Variant code: PC-RF1

Ideal for applications that require side mounting, such as refit, cabinet construction or securing floor panels. This versatile screw-fixed clip works with all male clips from the Standard range.

| Property | Value |
|----------|-------|
| Colour   | Brown |