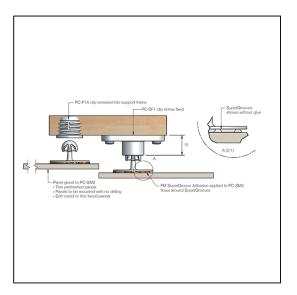

## Fastmount Standard Surface Mount Adhesive Fix Clip – Male

Variant code: PC-SM2

The surface mount male is an extension of the Fastmount system, designed for use with thin walled panels and where installers prefer an adhesive fix. It is ideal for new composite materials. Patented SuperGroove® mechanically engage into Fastmount SuperGroove Adhesive on the base for secure mounting.

## **BENEFITS**

- Self-aligning secure mounting (5kg per clip)
- Installation requires no special tools or skilled labour
- Uses Fastmount SuperGroove Adhesive
- No drilling of panels, fast installation
- Works with existing Fastmount clips
- Allows for flexing and and expansion of panel and support frame

## **APPLICATIONS**

- Mounting thin walled panels less than 6mm thick
- Soft or honeycomb cored panels with thin facings
- Mounting panels where no drilling is preferred
- Ideal for refit

The Fastmount® multi-award winning system has revolutionized the mounting of panels. Panels can easily be removed and refitted in any sequence time after time.