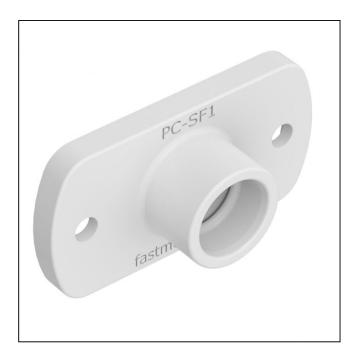

## Fastmount Standard Surface Mount Screw Fix Clip - Female

Variant code: PC-SF1

The surface mount female is an extension of the Fastmount system specifically for use where a cavity is required or where installers prefer a screw-fixed mounting. Use with clips designed for self tapping, adhesive fix, high shear strength and variable gap requirements