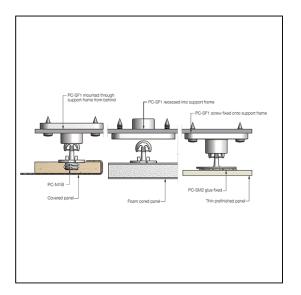

## Fastmount Standard Surface Mount Screw Fix Clip - Female

Variant code: PC-SF1

The surface mount female is an extension of the Fastmount system specifically for use where a cavity is required or where installers prefer a screw-fixed mounting. Use with clips designed for self tapping, adhesive fix, high shear strength and variable gap requirements

## **APPLICATIONS**

- Mounting onto aluminium frames
- Mounting onto fire rated cabins
- Mounting panels where a cavity between panel and frame is required
- PC-SF1 can be used on panel or support frame side