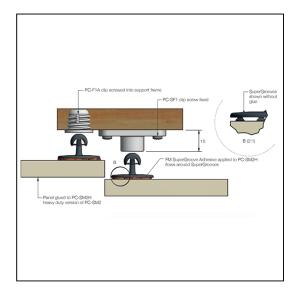

## Fastmount Standard Surface Mount Adhesive Fix Heavy Duty Clip - 10kg - Male

Variant code: PC-SM2H

The surface mount male heavy duty clip is an extension of the Fastmount system, designed for use where installers prefer an adhesive fix, with increased loading. It is ideal for new composite materials. Patented SuperGroove® mechanically engage into Fastmount SuperGroove Adhesive for secure mounting.

## **BENEFITS**

- Self-aligning secure mounting (min.10kg per clip)
- Installation requires no special tools
- Uses Fastmount SuperGroove Adhesive
- No drilling of panels, fast installation
- Works with existing Fastmount clips
- Allows for flexing and expansion of panel and support frame materials

## **APPLICATIONS**

- Mounting thicker panels with increased loading
- Soft or honeycomb cored panels with thin facings
- Mounting panels where no drilling is preferred
- Ideal for refit

The Fastmount® multi-award winning system has revolutionized the mounting of panels. Panels can easily be removed and refitted in any sequence time after time.