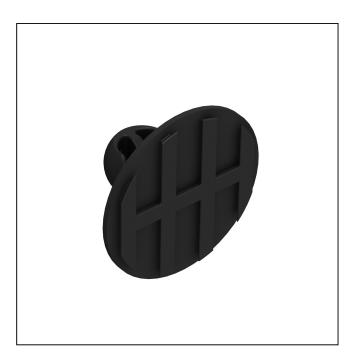

## Fastmount Standard Surface Mount Adhesive Fix Heavy Duty Clip - 10kg - Male

Variant code: PC-SM2H

The surface mount male heavy duty clip is an extension of the Fastmount system, designed for use where installers prefer an adhesive fix, with increased loading. It is ideal for new composite materials. Patented SuperGroove® mechanically engage into Fastmount SuperGroove Adhesive for secure mounting.

## **BENEFITS**

- Self-aligning secure mounting (min.10kg per clip)
- Installation requires no special tools
- Uses Fastmount SuperGroove Adhesive
- No drilling of panels, fast installation
- Works with existing Fastmount clips
- Allows for flexing and expansion of panel and support frame materials

## **APPLICATIONS**

- Mounting thicker panels with increased loading
- Soft or honeycomb cored panels with thin facings
- Mounting panels where no drilling is preferred
- Ideal for refit

The Fastmount® multi-award winning system has revolutionized the mounting of panels. Panels can easily be removed and refitted in any sequence time after time.