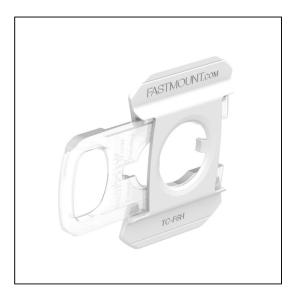

## Fastmount Textile Clip Heavy Duty - Female

Variant code: TC-F6H

Designed for textiles and soft furnishings. The TC-F6H sews onto upholstery for a heavy-duty fixing to interior and exterior surfaces. The transparent slide-lock mechanism ensures the strongest hold to the male clip and easy cushion removal without force. Slider can be replaced in-situ without removing saddle in the event of damage.

## **BENEFITS**

- TC-F6H sews onto cushion at upholstery construction stage
- Enables heavy-duty attachment of soft furnishings to painted or gel coat surfaces
- Slide lock mechanism makes soft furnishings quick to install and easy to remove
- High quality, secure finish
- Heavy duty 23kg break out load
- No force required to release lock. Pull tab towards edge of the cushion to unlock and remove
- Hidden fixing no visible domes, screws, straps or hook and loop tape. Low visibility transparent lock tab when exposed
- Sliding lock can be replaced without unstitching saddle in the event of damage
- · No removal tool required