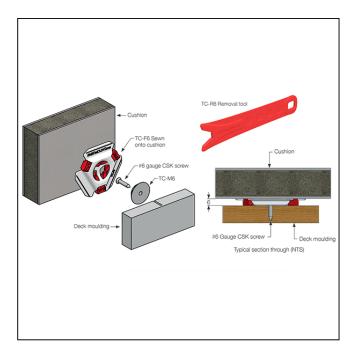

## Variant code: TC-M6

The TC-M6 male clip attaches with #6 screw for mechanical fixing to hard surfaces. Compatible with TC-F6H from the Textile Range.

## BENEFITS

- Screw fixes to deck or substrate
- Enables the attachment of soft furnishings to hard surfaces
- Makes furnishings quick to install, and easy to remove
- High quality, secure finish
- Easy alignment to replace the cushion, clip locks into place
- Purpose built Saves removal time for staff and crew
- Invisible fixing no visible domes, screws, straps or hook and loop
- Break load of 26kg when used with TC-F6H