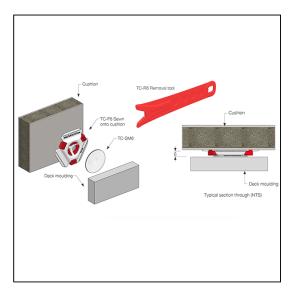

## Fastmount Textile Clip VHB Tape Fix - Male

Variant code: TC-SM6

The TC-SM6 is a translucent surface mount male clip with self-adhesive VHB backing for rapid and durable installation of soft furnishings. Clip attaches to hard surface and compatible with TC-F6H from the Textile Range.

## **BENEFITS**

- VHB self-adhesive fix
- Enables attachment of soft furnishings to painted or gelcoat surfaces
- Makes furnishings quick to install, and easy to remove
- High quality, secure finish
- Easy alignment to replace the cushion, clip locks into place
- Purpose built Saves removal time for staff and crew
- Invisible fixing no visible domes, screws, straps or hook and loop Break load of 32kg when used with TC-F6H
- VHB tape on TC-SM6 is clear in colour and UV stabilised, bonds extremely well to painted, smooth flat surfaces.
- No penetrations or screw holes in deck structure when using TC-SM6