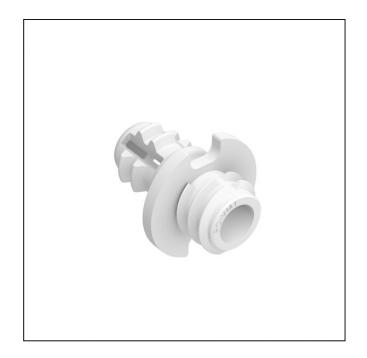

#### Variant code: PC-VM1

The Fastmount self tapping clip PC-VM1 and PC-VMX add to the existing range. Designed for variable gap, high shear strength applications.