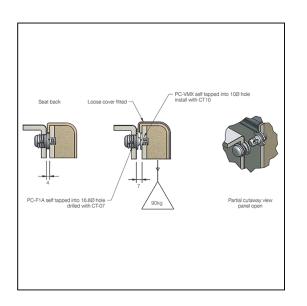

#### Variant code: PC-VM1

The Fastmount self tapping clip PC-VM1 and PC-VMX add to the existing range. Designed for variable gap, high shear strength applications.

### APPLICATIONS

- Seat backs and bases
- Seat backs with removable covers
- Heavy wall panels
- Use in conjunction with standard range clips
- Variety of substrates

The Fastmount<sup>®</sup> multi-award winning system has revolutionized the mounting of panels. Panels can easily be removed and refitted in any sequence time after time.