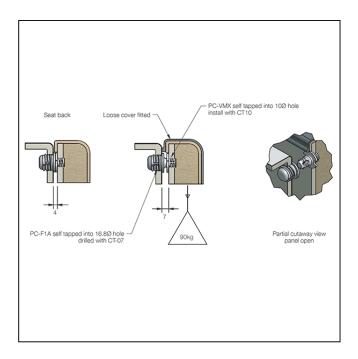

## **APPLICATIONS**

- Seat backs and bases
- Seat backs with removable covers
- Heavy wall panels
- Use in conjunction with standard range clips
- Variety of substrates

The Fastmount® multi-award winning system has revolutionized the mounting of panels. Panels can easily be removed and refitted in any sequence time after time.