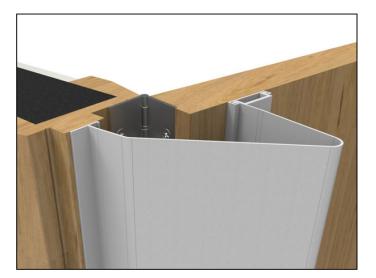

## Finger Protector 1950mm Hinge Opening Side 120° – White

Variant code: DFP1.WHITE

A flexible safety strip which prevents fingers being trapped on the hinge side of a door. Of the 30,000 finger-trapping accidents every year in the UK the vast majority occur in the large gap in front of the hinge as the door closes. These devices fit most doors and are simple to install. They are designed and tested to be durable and eliminate the possibility of finger trapping accidents. Improves acoustic and draught proofing performance. Finger protection systems are now installed in many public and private establishments and are rapidly becoming an essential fixture in schools and healthcare centres nationwide. They are now considered a necessity by Health & Safety officers nationwide and worldwide. Available in Brown or White finishes.