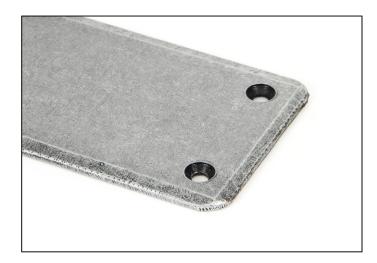

## Fingerplate - Plain - 1800mm - Pewter

Variant code: 73177

Normally used in commercial properties, our range of pushplates and kickplates are a decorative solution to 'push' open doors, adding protection to the door to avoid wear in heavy traffic areas.

Designed to match our standard pull handles, our fingerplates can be fitted on the reverse side of the door to conceal their fixings.

Supplied with matching SS wood screws.

| Property            | Value         |
|---------------------|---------------|
| Finish              | Pewter Patina |
| Depth (mm)          | 4             |
| Width (mm)          | 66            |
| Range               | Plain         |
| Overall Length (mm) | 1800          |