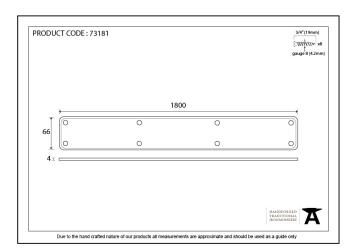

Designed to match our standard pull handles, our fingerplates can be fitted on the reverse side of the door to conceal their fixings.

Supplied with matching SS wood screws.

| Property            | Value         |
|---------------------|---------------|
| Finish              | Pewter Patina |
| Depth (mm)          | 4             |
| Width (mm)          | 66            |
| Range               | Plain         |
| Overall Length (mm) | 1800          |