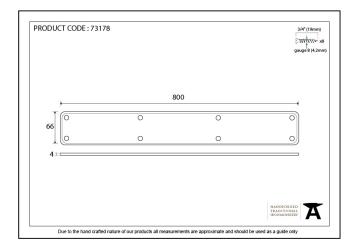

Designed to match our standard pull handles, our fingerplates can be fitted on the reverse side of the door to conceal their fixings.

Supplied with matching SS wood screws.

| Property            | Value         |
|---------------------|---------------|
| Finish              | Pewter Patina |
| Depth (mm)          | 4             |
| Width (mm)          | 66            |
| Range               | Plain         |
| Overall Length (mm) | 800           |