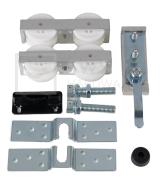

Aesthetics - Low installation height, only minimal gap between door and running track.

Productivity - Interlocking of the suspension at the front edge is possible.

Set comprises of:

- 2x Two-wheeled trolley, plastic wheels, hanger bolt M14 (Junior 160 B G GV)
- 1x Track stop, adjustable retaining force
- 2x Top fixed suspension with plate M14 (type Junior 160 B)
- 2x Cover cap for suspension profile, plastic anthracite-grey RAL 7016
- 1x Floor guide, screw mounting, rattle proof, groove width 14 mm, plastic
- 1x Screw-on rubber door stop 29 mm