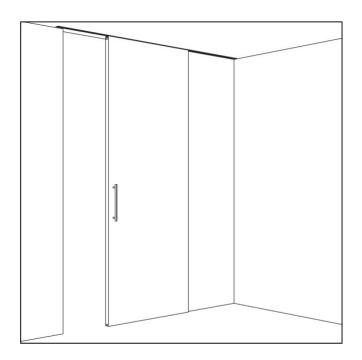

## Hawa Junior 160 B, Set for 1 Panel (without track)

Variant code: 11695

Fitting for top-running wooden doors up to 160 kg (352 lbs.), with surface mounted running track or running track flush with the ceiling. Ceiling mounting. Minimal installation height.

Aesthetics - Low installation height, only minimal gap between door and running track.

Productivity - Interlocking of the suspension at the front edge is possible.

Set comprises of:

- 2x Two-wheeled trolley, plastic wheels, hanger bolt M14 (Junior 160 B G GV)
- 1x Track stop, adjustable retaining force
- 2x Top fixed suspension with plate M14 (type Junior 160 B)
- 2x Cover cap for suspension profile, plastic anthracite-grey RAL 7016
- 1x Floor guide, screw mounting, rattle proof, groove width 14 mm, plastic
- 1x Screw-on rubber door stop 29 mm