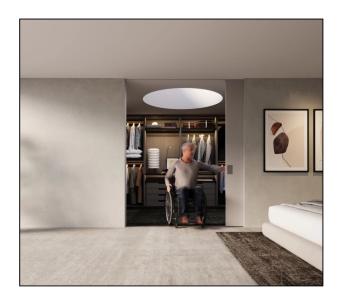

## Hawa Junior 160 B, Set for 1 Panel (without track)

Variant code: 11695

Fitting for top-running wooden doors up to 160 kg (352 lbs.), with surface mounted running track or running track flush with the ceiling. Ceiling mounting. Minimal installation height.

Aesthetics - Low installation height, only minimal gap between door and running track.

Productivity - Interlocking of the suspension at the front edge is possible.

Set comprises of:

- 2x Two-wheeled trolley, plastic wheels, hanger bolt M14 (Junior 160 B G GV)
- 1x Track stop, adjustable retaining force
- 2x Top fixed suspension with plate M14 (type Junior 160 B)
- 2x Cover cap for suspension profile, plastic anthracite-grey RAL 7016
- 1x Floor guide, screw mounting, rattle proof, groove width 14 mm, plastic
- 1x Screw-on rubber door stop 29 mm