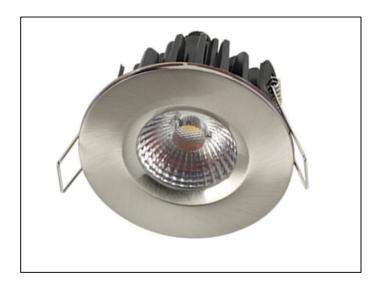

## Fixed Fire Rated Dimmable COB LED Downlight - Brushed Nickel - Warm White 3000K

Variant code: LCL01500BNWW

COB reflector technology gives similar light effect to traditional dichroic halogen with a higher light output. Complete with remote driver for improved performance and heat management. Smooth linear dimming: Tested with all major dimmers and home automation systems. 40° beam angle Available in warm white (3000K) or white (4000K) Specification Voltage 240V Wattage 10W Lamp Intergrated COB LED Rating IP65 Dimmable? Yes Size 84mm Dia (Rim) x 60mm D Cut Hole 69mm Dia Plug Type Plug & Play