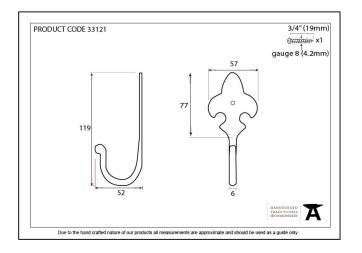

## Fleur-De-Lys Coat Hook -Beeswax

## Variant code: 33121

Our large and varied collection of hooks add character and charm to any project or property. An accessory that's both purposeful and decorative.

- Can be used as a single item or grouped together in the same size or differing sizes to create a feature.
- Match with any of our beeswax lever handles to create a matching theme on your internal doors.
- Supplied with matching SS wood screws.

| Property            | Value        |
|---------------------|--------------|
| Finish              | Beeswax      |
| Width (mm)          | 50           |
| Depth (mm)          | 52           |
| Range               | Fleur-De-Lys |
| Overall Length (mm) | 114          |