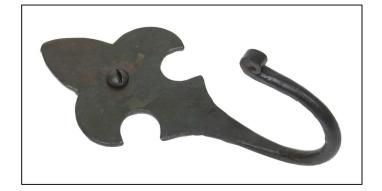

## Fleur-De-Lys Coat Hook -Beeswax

## Variant code: 33121

Our large and varied collection of hooks add character and charm to any project or property. An accessory that's both purposeful and decorative.

- Can be used as a single item or grouped together in the same size or differing sizes to create a feature.
- Match with any of our beeswax lever handles to create a matching theme on your internal doors.
- Supplied with matching SS wood screws.