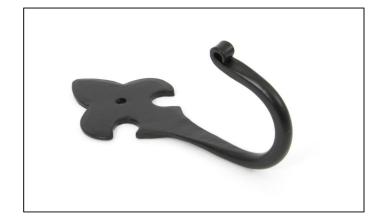

## Fleur-De-Lys Coat Hook -Black

## Variant code: 33834

Our large and varied collection of hooks add character and charm to any project or property. An accessory that's both purposeful and decorative.

- Can be used as a single item or grouped together in the same size or differing sizes to create a feature.
- Match with any of our beeswax lever handles to create a matching theme on your internal doors.
- Supplied with matching SS wood screws.

| Property            | Value        |
|---------------------|--------------|
| Finish              | Black        |
| Width (mm)          | 50           |
| Depth (mm)          | 52           |
| Range               | Fleur-De-Lys |
| Overall Length (mm) | 114          |