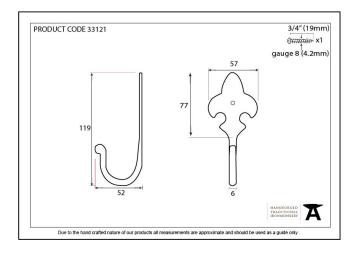

| Property            | Value        |
|---------------------|--------------|
| Finish              | Black        |
| Width (mm)          | 50           |
| Depth (mm)          | 52           |
| Range               | Fleur-De-Lys |
| Overall Length (mm) | 114          |