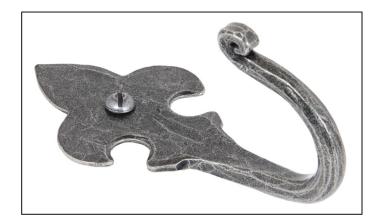

## Fleur-De-Lys Coat Hook -Pewter

## Variant code: 33722

Our large and varied collection of hooks add character and charm to any project or property. An accessory that's both purposeful and decorative.

- Can be used as a single item or grouped together in the same size or differing sizes to create a feature.
- Match with any of our beeswax lever handles to create a matching theme on your internal doors.
- Supplied with matching SS wood screws.