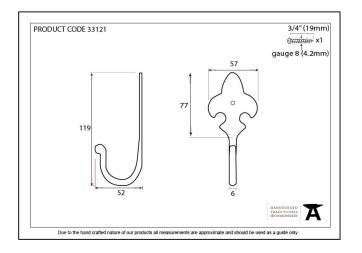

| Property            | Value         |
|---------------------|---------------|
| Finish              | Pewter Patina |
| Width (mm)          | 50            |
| Depth (mm)          | 52            |
| Range               | Fleur-De-Lys  |
| Overall Length (mm) | 114           |