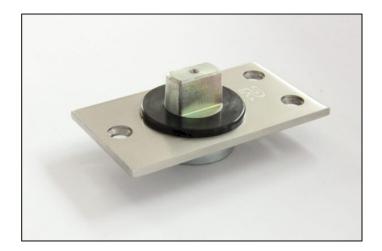

## Floor Mounted Spindle Bearing Pivot – Satin Stainless Steel

## Variant code: PS260

PS260 Floor mount spindle is a heavy duty floor mounted bottom spindle for pivot door. Suitable for 200kg x 1100mm wide doors to swing double action. Suitable for single and double FD30 and FD60 fire doors:

Allows doors to swing both ways

In double action fits directly under door leaf meaning the plate isn't visible

bronze bearings oil impregnated for low maintenance

Suitable for FD3O and FD6O doors, to BS 476 for both single and double door applications

25 year guarantee

304 grade stainless steel plate

Satin finish

Technical Data sheet:

Suitable for door 44mm thick and above

Heavy duty for internal doors weighing up to 200kg

Maximum door width 1100mm

Permitted door gaps on 44mm thick fire doors – 3mm gap is permitted between the door and frame (unless tested with larger gaps)